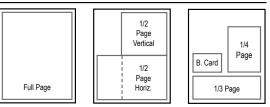

## ADVERTISING RATES:

| Premium Ad Spots          | B&W     | Color   |
|---------------------------|---------|---------|
| Back Cover                | N/A     | \$2,599 |
| Inside Front Cover        | N/A     | \$2,499 |
| Facing Inside Front Cover | N/A     | \$1,999 |
| Inside Back Cover         | N/A     | \$1,899 |
| Full Page                 | \$1,399 | \$1,799 |
| 1/2 Page                  | \$799   | \$1,299 |
| 1/3 Page                  | \$599   | \$999   |
| 1/4 Page                  | \$499   | \$699   |
| 1/6 Page                  | \$399   | \$599   |
| Business Card             | \$299   | \$499   |